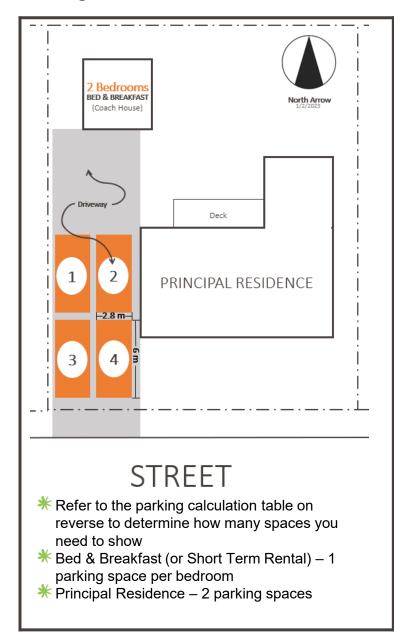

#### **Parking Plan Guide**

# SHORT TERM RENTAL / BED & BREAKFAST Checklist

446 Main Street PO Box 219, Sicamous, BC VOE 2VO sicamous.ca

| Please note that incomplete applications may not be accepted and will take longer to process.                                                                              |                                              |  |
|----------------------------------------------------------------------------------------------------------------------------------------------------------------------------|----------------------------------------------|--|
| Application Form (please complete in full and sign the form)                                                                                                               |                                              |  |
| Title (pulled from the land title office within 30 days of the application)                                                                                                |                                              |  |
| PST & MRDT Registration                                                                                                                                                    |                                              |  |
| Pre-Inspection Checklist (please complete this checklist to help you prepare for inspection)                                                                               |                                              |  |
| Parking Plan (to scale, all units in metric; see attached diagram for information required to be included)                                                                 |                                              |  |
| Fire Safety Plan (to scale, all units in metric; see attached diagram for information required to be included)                                                             |                                              |  |
| Fees (please refer to fee schedule in Fees and Charges Bylaw)                                                                                                              |                                              |  |
| May be Requested                                                                                                                                                           |                                              |  |
| Strata Consent Form (this is required to confirm that a strata property may be used for short term rental)                                                                 |                                              |  |
| Agent Authorization Form (required where the applicant not an owner or there are multiple owners)                                                                          |                                              |  |
| Sign Permit Application (necessary if you plan on erecting a sign)                                                                                                         |                                              |  |
|                                                                                                                                                                            |                                              |  |
| PARKING CALCULATION Each required parking space must be located entirely on your property.*                                                                                |                                              |  |
| Required: 1/Space per Bedroom; Min. size: 2.75m wide by 6m long → # of parking spaces should be equal to the number of bedrooms for a Bed & Breakfast or Short Term Rental |                                              |  |
| # Bedrooms                                                                                                                                                                 | # parking spaces                             |  |
| Bed & Breakfast: 3                                                                                                                                                         | 3                                            |  |
| Principal Residence: 1                                                                                                                                                     | 2                                            |  |
|                                                                                                                                                                            |                                              |  |
|                                                                                                                                                                            |                                              |  |
|                                                                                                                                                                            |                                              |  |
| Total                                                                                                                                                                      |                                              |  |
| Total  BEFORE YOU APPLY                                                                                                                                                    |                                              |  |
|                                                                                                                                                                            | g staff?                                     |  |
| BEFORE YOU APPLY                                                                                                                                                           |                                              |  |
| BEFORE YOU APPLY  Have youdiscussed your business with planning  Have youmade note of whether or not the proper                                                            | erty is zoned for short term rental or bed & |  |
| BEFORE YOU APPLY  Have youdiscussed your business with planning  Have youmade note of whether or not the proper breakfast?                                                 | erty is zoned for short term rental or bed & |  |